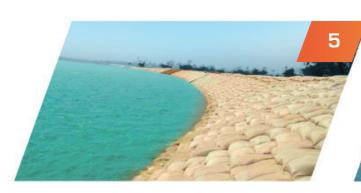

Geotextile Tube -TechoTubes, are large structures fabricated from high strength woven geotextile with soil-in-fills. Geotextile tube is formed in situ by the hydraulic pumping of local soil into the prefabricated geotextile tube. This leads to a flexible, monolithic, continuous structure that is highly resistant to water currents. Sand is widely used as the soil in-fill material because of its low compressibility but other hydraulically pumped soil types can be used. Geotextile tubes are normally characterized in terms of theoretical diameter.

A TechnoBag, Geotextile bag produced from stitching of high strength woven geotextile fabric. These bags are sand-filled high-strength geotextile bags available in the various sizes and are used in riverbank, beach protection and offshore breakwater.

#### Solutions we work on

- Woven and Nonwoven Geotextile
- Geotextile Bag
- Polyester Woven Geotextile
- ♦ Geotextile Container

www.polarisgroup.ae

Polaris Group has been involved in creating and completion of some of the most complex and challenging development projects in the realms of dredging and marine construction. We also, provide navigational dredging services for marinas and canals. Our operation also involves complete disposal works as per the client needs.