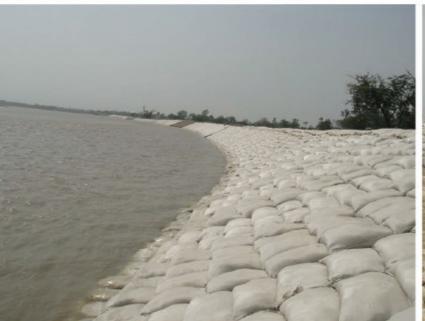

A TechnoBag, Geotextile bag produced from stitching of high strength woven geotextile fabric. These bags are sand-filled high-strength geotextile bags available in the various sizes and are used in riverbank, beach protection and offshore breakwater.