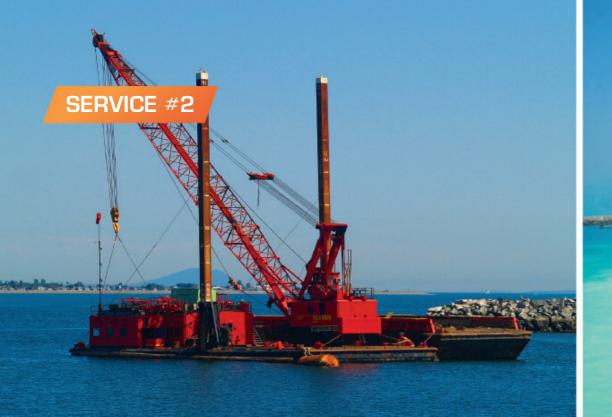

#### **MARINE PILING WORKS**

Our construction experience offers successful completion of a number of diverse projects such as steel sheet pile wall, tubular pile jetties, bridges, fender system, dolphins and various repairs to all type of waterfront structures.

We have establishing pile foundations utilizing a various combination of materials and temporary steel sheet piles cofferdams. We have gained a considerable amount of experience in difficult and carious site conditions ranging from oceanfront to marsh to industrial setting to waterways and more.

#### Services included

- Permanent and temporary Sheet Pile installation, repair and maintenance work
- Permanent and temporary Tubular Pile installation, repair and maintenance work
- Sheet piles and tubular piles extracting work
- Painting and protection work
- Cathodic protection work
- Piles supply and delivery work