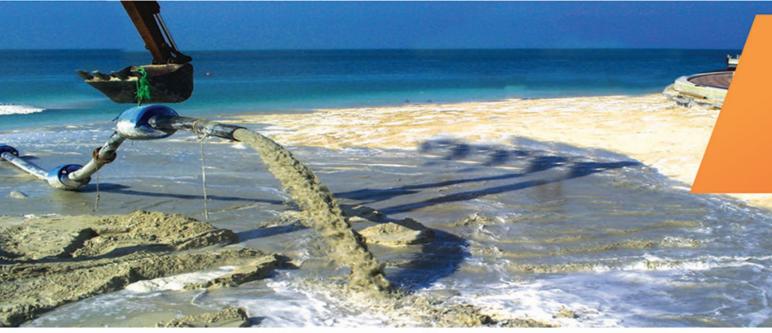

Geotextile Tube -TechoTubes, are large structures fabricated from high strength woven geotextile with soil-in-fills. Geotextile tube is formed in situ by the hydraulic pumping of local soil into the prefabricated geotextile tube. This leads to a flexible, monolithic, continuous structure that is highly resistant to water currents. Sand is widely used as the soil in-fill material because of its low compressibility but other hydraulically pumped soil types can be used. Geotextile tubes are normally characterized in terms of theoretical diameter.

A TechnoBag, Geotextile bag produced from stitching of high strength woven geotextile fabric. These bags are sand-filled high-strength geotextile bags available in the various sizes and are used in riverbank, beach protection and offshore breakwater.