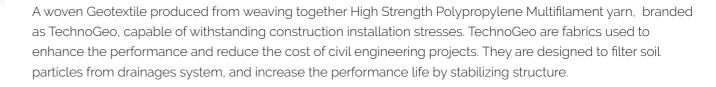

Geotextile Tube -TechoTubes, are large structures fabricated from high strength woven geotextile with soil-in-fills. Geotextile tube is formed in situ by the hydraulic pumping of local soil into the prefabricated geotextile tube. This leads to a flexible, monolithic, continuous structure that is highly resistant to water currents. Sand is widely used as the soil in-fill material because of its low compressibility but other hydraulically pumped soil types can be used. Geotextile tubes are normally characterized in terms of theoretical diameter.