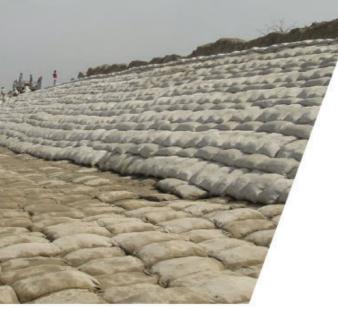

A TechnoBag, Geotextile bag produced from stitching of high strength woven geotextile fabric. These bags are sand-filled high-strength geotextile bags available in the various sizes and are used in riverbank, beach protection and offshore breakwater.